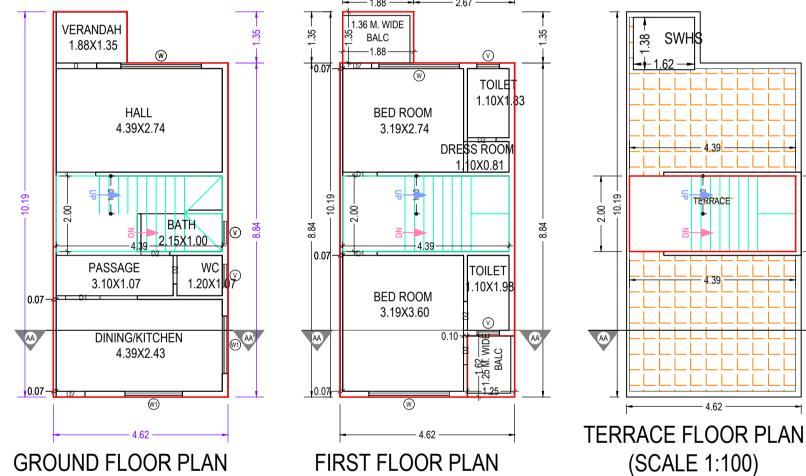

| Building | :A | (BUIL | DING) |
|----------|----|-------|-------|

| Building 1.7 (Building)            |                                 |                             |                            |                            |             |  |
|------------------------------------|---------------------------------|-----------------------------|----------------------------|----------------------------|-------------|--|
| Floor Name                         | Total Built Up Area<br>(Sq.mt.) | Deductions (Area in Sq.mt.) | Proposed FSI Area (Sq.mt.) | Total FSI Area<br>(Sq.mt.) | No. of Unit |  |
|                                    | (04.1111.)                      | StairCase                   | Resi.                      | (Sq.mt.)                   |             |  |
| Ground Floor                       | 43.46                           | 8.79                        | 34.67                      | 34.67                      | 01          |  |
| First Floor                        | 43.36                           | 8.79                        | 34.57                      | 34.57                      | 00          |  |
| Terrace Floor                      | 8.79                            | 8.79                        | 0.00                       | 0.00                       | 00          |  |
| Total:                             | 95.61                           | 26.37                       | 69.24                      | 69.24                      | 01          |  |
| Total Number of<br>Same Buildings: | 1                               |                             |                            |                            |             |  |
| Total:                             | 95.61                           | 26.37                       | 69.24                      | 69.24                      | 01          |  |

**Balcony Calculations Table** 

| FLOOR            | SIZE                | AREA | TOTAL AREA |
|------------------|---------------------|------|------------|
| FIRST FLOOR PLAN | 1.36 X 1.88 X 1 X 1 | 2.54 | 4.56       |
|                  | 1.25 X 1.62 X 1 X 1 | 2.02 |            |
| Total            | -                   | -    | 4.56       |

Staircase Checks (Table 8a-1)

| Floor Name            | StairCase Name | Flight Width | Tread Width | Riser Height |  |  |
|-----------------------|----------------|--------------|-------------|--------------|--|--|
| GROUND FLOOR<br>PLAN  | STAIRCASE      | 1.00         | 0.25        | 0.16         |  |  |
| FIRST FLOOR PLAN      | STAIRCASE      | 1.00         | 0.25        | 0.18         |  |  |
| TERRACE FLOOR<br>PLAN | STAIRCASE      | 1.00         | 0.25        | 0.00         |  |  |

| SCHEDULE OF WINDOW/VENTILATION: |      |        |        |     |  |  |
|---------------------------------|------|--------|--------|-----|--|--|
| BUILDING NAME                   | NAME | LENGTH | HEIGHT | NOS |  |  |
| A (BUILDING)                    | V    | 0.60   | 1.00   | 04  |  |  |
| A (BUILDING)                    | W1   | 1.52   | 1.52   | 02  |  |  |
| A (BUILDING)                    | W    | 2.13   | 1.52   | 03  |  |  |

| SCHEDULE OF I | DOOR: |        |        |     |
|---------------|-------|--------|--------|-----|
| BUILDING NAME | NAME  | LENGTH | HEIGHT | NOS |
| A (BUILDING)  | D2    | 0.76   | 2.10   | 07  |
| A (BUILDING)  | D1    | 0.91   | 2.10   | 03  |
| A (BUILDING)  | D     | 1.07   | 2.10   | 01  |