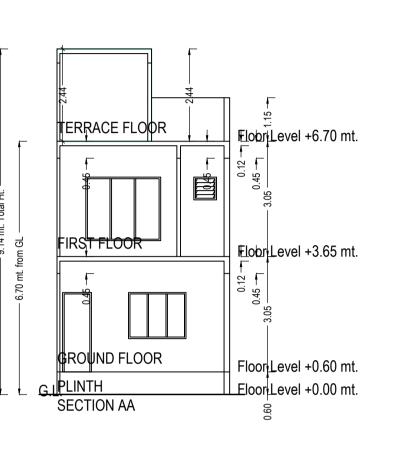

| Building | :A | (BUIL | DING) |
|----------|----|-------|-------|

| Building 1.7 (Building)            |                                 |                             |                            |                            |             |  |
|------------------------------------|---------------------------------|-----------------------------|----------------------------|----------------------------|-------------|--|
| Floor Name                         | Total Built Up Area<br>(Sq.mt.) | Deductions (Area in Sq.mt.) | Proposed FSI Area (Sq.mt.) | Total FSI Area<br>(Sq.mt.) | No. of Unit |  |
|                                    | (04.1111.)                      | StairCase                   | Resi.                      | (Sq.mt.)                   |             |  |
| Ground Floor                       | 43.46                           | 8.79                        | 34.67                      | 34.67                      | 01          |  |
| First Floor                        | 43.36                           | 8.79                        | 34.57                      | 34.57                      | 00          |  |
| Terrace Floor                      | 8.79                            | 8.79                        | 0.00                       | 0.00                       | 00          |  |
| Total:                             | 95.61                           | 26.37                       | 69.24                      | 69.24                      | 01          |  |
| Total Number of<br>Same Buildings: | 1                               |                             |                            |                            |             |  |
| Total:                             | 95.61                           | 26.37                       | 69.24                      | 69.24                      | 01          |  |